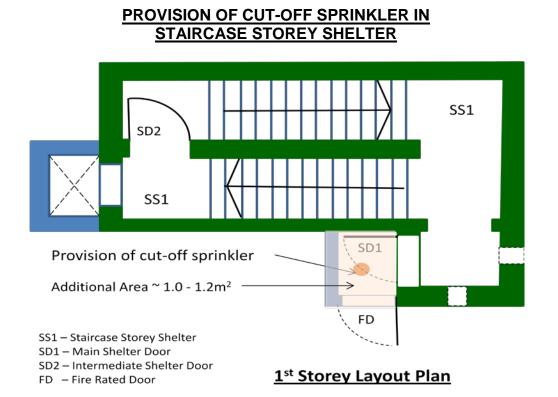

## PROVISION OF CUT-OFF SPRINKLER IN STAIRCASE STOREY SHELTER

There have been recent waiver applications on the provision of cut-off sprinkler at the exit staircases which double up as storey shelters, either at the 1<sup>st</sup> storey or the basement level of the development. As penetration of any service / piping is not allowed in the staircase storey shelter, QP has difficulty complying with the fire safety requirement to provide cut-off sprinkler within the exit staircases.

2 This issue was discussed at the FSSD Standing Committee Meeting on 21 Jan 2014. The Committee has agreed to adopt the designs as illustrated in **Annex A** to comply with the fire safety and storey shelter technical requirements.

## <u>Annex A</u>