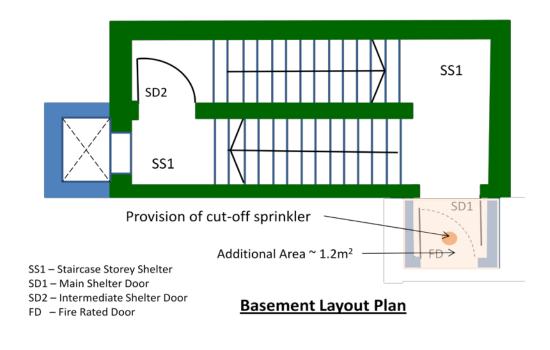

## PROVISION OF CUT-OFF SPRINKLER IN STAIRCASE STOREY SHELTER

There have been recent waiver applications on the provision of cut-off sprinkler at the exit staircases which double up as storey shelters, either at the 1<sup>st</sup> storey or the basement level of the development. As penetration of any service / piping is not allowed in the staircase storey shelter, QP has difficulty complying with the fire safety requirement to provide cut-off sprinkler within the exit staircases.

2 This issue was discussed at the FSSD Standing Committee Meeting on 21 Jan 2014. The Committee has agreed to adopt the designs as illustrated in **Annex A** to comply with the fire safety and storey shelter technical requirements.

## <u>Annex A</u>